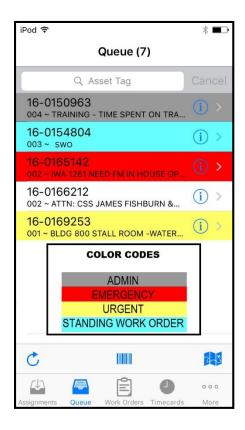

## iDesk/FiRE O&M – Work Order Processing



| iPod ᅙ             |                                                 | * ■>                               |
|--------------------|-------------------------------------------------|------------------------------------|
| <b>〈</b> Queue (7) | Phase 001                                       | Save                               |
| roporty            | EQUINE SPORTS RE                                | SEARCH                             |
| Status             | OPEN<br>OPEN                                    | >                                  |
| Work Code          | PLUMBING<br>PLUMBING                            |                                    |
| Priority           | URGENT<br>NOT LIFE SAFETY, BUT REQUIR           | ES RESPON                          |
| Shop               | MEP-E