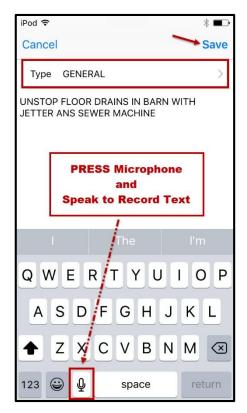

| iPod 穼           |              | * ∎⊃   |
|------------------|--------------|--------|
| Cancel           | Image Info   | Save   |
| mage Name        |              |        |
| Image Descriptio | on           |        |
| Tags (separate v | vith commas) |        |
| Image Size       | -0           | 25%    |
|                  |              |        |
|                  |              |        |
|                  |              |        |
| q w e            | r t y u      | i o p  |
| a s d            | fghj         | k I    |
| δ Z X            | c v b n      | m 🗵    |
| 123 😄 👰          | space        | return |