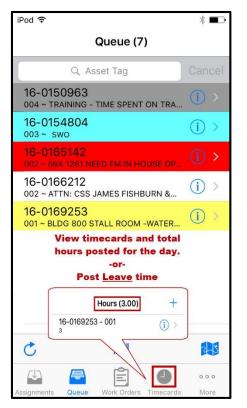

| iPod 중 🕺 🔳                                   |
|----------------------------------------------|
| Hours (3.00) 🍡 🕂                             |
| 16-0169253 - 001                             |
| Click and Att Select Leave                   |
|                                              |
| Back Select Type                             |
|                                              |
|                                              |
| Leave                                        |
|                                              |
| ~                                            |
|                                              |
|                                              |
|                                              |
|                                              |
|                                              |
|                                              |
| C                                            |
|                                              |
| Assignments Queue Work Orders Timecards More |