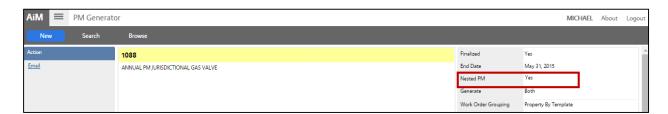

## Generate PM Work Orders – Nesting Overview

The PM Generator utilizes information from the PM Template and the Asset Profile (*Asset Management Module*) to create PM work orders. Determine the desired setting (*Yes or No*) for the Nested PM. Upon creation of a new PM Generator record, the Nested PM defaults to *No*.

## **Nested PM** offers two options to choose from:

- 1. **No** The work order generation process will create a separate work order for each frequency. Example: If an annual and monthly PM are due on an Asset, AiM will generate two work orders.
- 2. Yes AiM will create PM work orders for the least frequent PM only.
  - IMPORTANT With this option, augment the PM standard with the lowest frequency to include all activities/checkpoints. For example, the Quarterly PM standard will not be generated, therefore the Semi-Annual PM standard shall include all activities/checkpoints from the Quarterly PM standard.