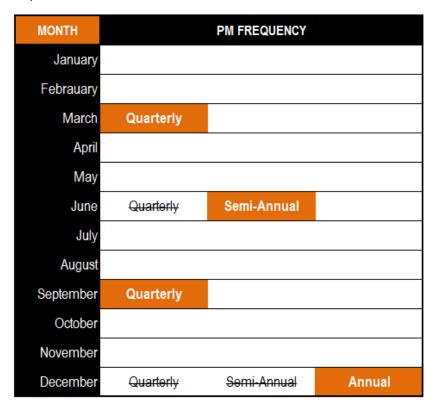

## **Nested PM** offers two options to choose from:

- 1. **No** The work order generation process will create a separate work order for each frequency. Example: If an annual and monthly PM are due on an Asset, AiM will generate two work orders.
- 2. Yes AiM will create PM work orders for the least frequent PM only.
  - IMPORTANT With this option, augment the PM standard with the lowest frequency to include all activities/checkpoints. For example, the Quarterly PM standard will not be generated, therefore the Semi-Annual PM standard shall include all activities/checkpoints from the Quarterly PM standard.