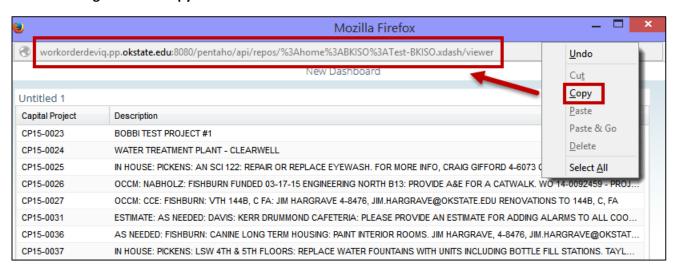

4. AiM IQ will open in another new tab/or window in your browser. **Highlight the URL** from the new tab and **right-click to copy the URL link**.

- 1. From the AiM WorkDesk, click: System Administration
- 2. Click: Quicklink
- 3. Select a Module. (e.g. **System Administration**)