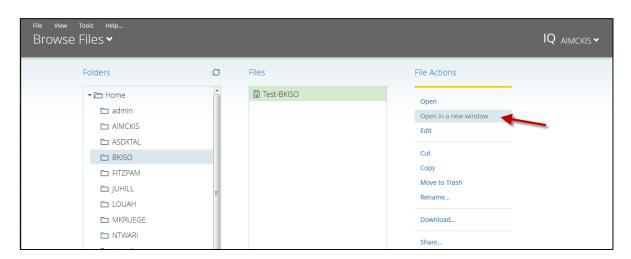

## Add AiM IQ Reports to Quicklinks

1. From the WorkDesk, click: IQ (top menu bar)

2. AiM IQ will open a new tab in your browser, click: Browse Files

3. When selecting a file to open, the following three columns appear: Folders, Files and File Actions. Select a folder to view files. Click on a file and select the *Open in a new window* file action.