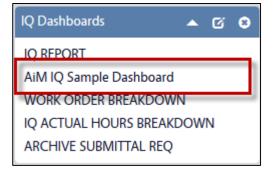

- 4. Click: Add
- 5. Select Type: Web, and click: New
- 6. Enter a Title, Sequence, and Path (Paste URL from Step 4)

- 7. Click: Save
- 8. Return to your WorkDesk, the AiM IQ link should appear in the quick links channel.