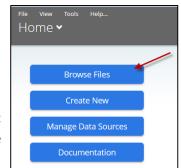

## Add AiM IQ Reports to Quicklinks

1. From the WorkDesk, click: IQ (top menu bar)

2. AiM IQ will open a new tab in your browser, click: Browse Files

3. When selecting a file to open, the following three columns appear: Folders, Files and File Actions. Select a folder to view files. Click on a file and select the *Open in a new window* file action.