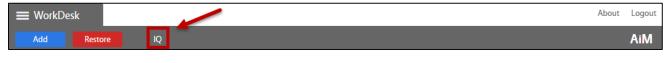

## Add AiM IQ Reports to Quicklinks

1. From the WorkDesk, click: IQ (top menu bar)

2. AiM IQ will open a new tab in your browser, click: Browse Files

3. When selecting a file to open, the following three columns appear: Folders, Files and File Actions. Select a folder to view files. Click on a file and select the *Open in a new window* file action.