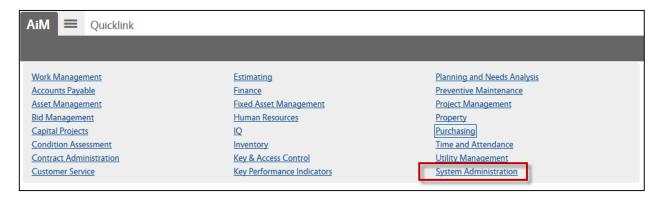

4. AiM IQ will open in another new tab/or window in your browser. **Highlight the URL** from the new tab and **right-click to copy the URL link**.

- 1. From the AiM WorkDesk, click: System Administration
- 2. Click: Quicklink
- 3. Select a Module. (e.g. **System Administration**)