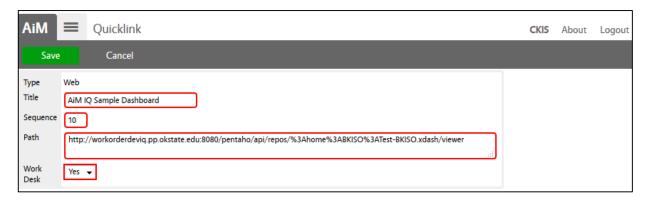

- 4. Click: Add
- 5. Select Type: Web, and click: New
- 6. Enter a Title, Sequence, and Path (Paste URL from Step 4)

- 7. Click: Save
- 8. Return to your WorkDesk, the AiM IQ link should appear in the quick links channel.