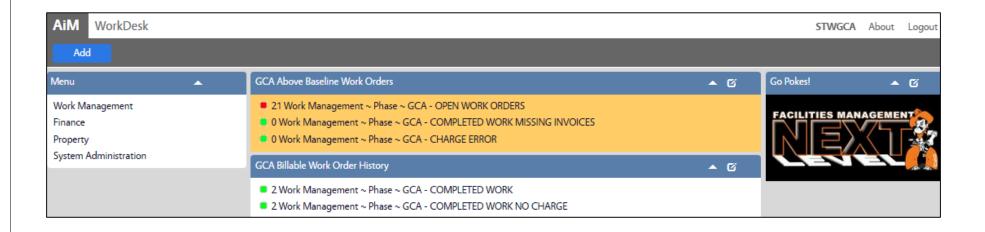

Sections (called "Channels" in AiM) that shaded in light orange are *actionable*. You should promptly respond to and deal with any link with a yellow or red stoplight. White channels are dashboards; they simply show you work order activity.

## CHANNELS

- Training Guide: WM-03-Processing GCA Work Orders
- 2. Billable Work Order History

1. Above Baseline Work Orders

Shows completed and billed work orders.