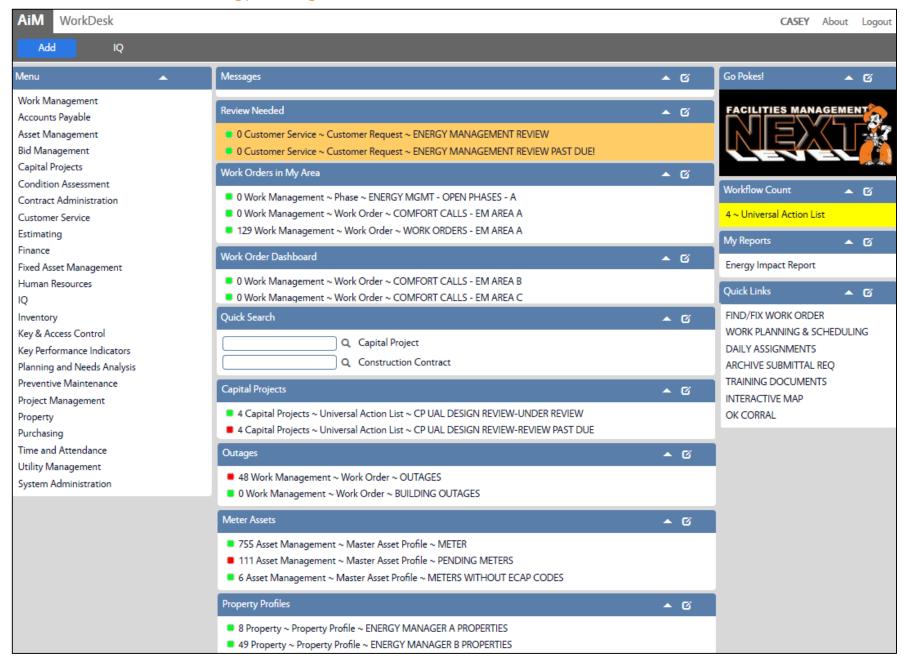

### **CHANNELS**

| 1  | Review Needed   | Trainina Guide: WM-05-Manager Supervisor Review Channel   |
|----|-----------------|-----------------------------------------------------------|
| т. | INCVICW INCCUCU | Training Gaige, with 05 Manager Subervisor Neview Chamber |

2. Work Orders in My Area Shows your comfort calls and energy audit related work orders

3. Work Order Dashboard Shows all current comfort calls and energy audit related work

orders

4. Capital Projects Shows capital projects and statuses.

5. Outages Power outages and statuses.

6. Meter Assets Shows assets with meters and statuses.

7. Property Profiles Shows a list of properties by area.

### **CPPM Workflow Count**

Workflow Count Workflow items awaiting a response grouped by screen

## **MY REPORTS**

1. Energy Impact Report *Training Guide:* EM-01-Energy Manager Follow-up

# **QUICK LINKS**

1. Find/Fix Work Order Training Guide: WM-07-Find Fix Work Order

2. Work Planning & Scheduling *Training Guide:* WM-06-Assign Work

3. Daily Assignments *Training Guide:* WM-09-Daily Assignments

4. Archive Submittal REQ Requirements for Project Archives submittals & Design reviews

5. Training Documents Link to step-by-step procedures

6. Interactive Map Interactive Campus map

7. OK Corral Login page to OK Corral (Accounting/Procurement Services)