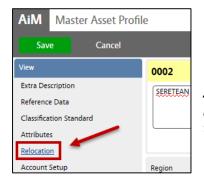

## From the WorkDesk, select Asset Management > Master Asset Profile > Search for the Asset.

1. To relocate an asset, Click: EDIT. From View menu, click: Relocation

Assets are assigned new property-location values through the relocation screen. This action builds a historical trail of where the asset has been in use.

- 3. Enter **Region,** Click: <sup>O</sup> zoom. Select one.
- 4. Select Facility
- 5. Select Property
- 6. Select **Location**. Once selected, you will return to the Relocation screen and all data selected will auto-populate into the correct fields.