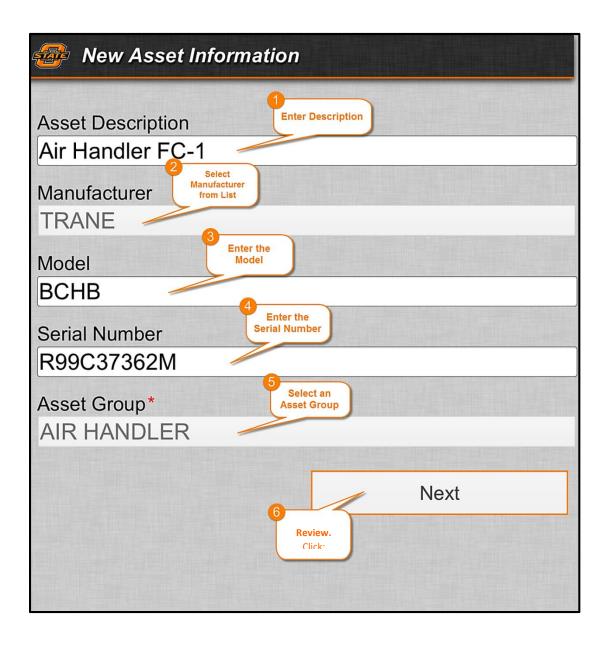

## 1. Enter Asset Information.

AM-02-Asset Data Collection AiM SOP User Guide

- 2. *Enter Asset Attributes.* Attribute selections will vary based on the asset group.
  - a. Enter as much information as available, and then click **NEXT.**
- 3. Enter Location information: