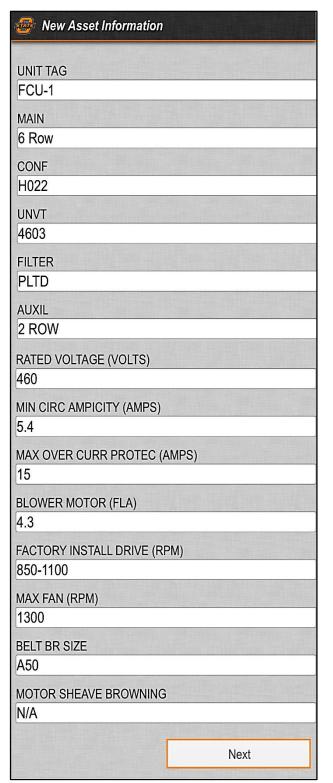

## 1. Enter Asset Information.

AM-02-Asset Data Collection AiM SOP User Guide

- 2. *Enter Asset Attributes.* Attribute selections will vary based on the asset group.
  - a. Enter as much information as available, and then click **NEXT.**
- 3. Enter Location information: