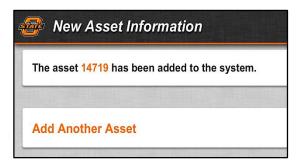

a. Region: OSU-STILLWATER

b. Facility: CENTRAL CAMPUS

- c. Select a Building
- d. Select Floor (optional)
- e. Select Room Number (optional)
- f. Review, then click SUBMIT.
- 4. **New Asset Notification** will appear after submission.

5. Click: Add Another Asset and Repeat steps 1-3.