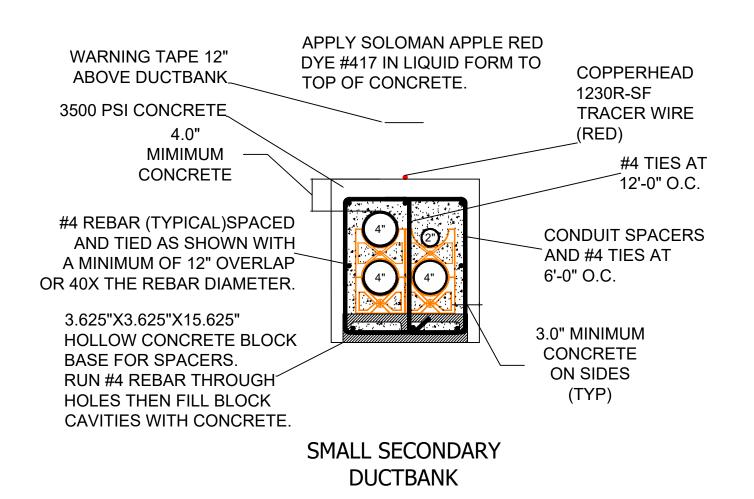

NOTE: **ALL NOTES AND CALLOUTS APPLY TO** ALL DUCTBANKS.

LARGER **SECONDARY DUCTBANK** 

NOTE: STRAP CONDUIT TO SUPPORTS USING PLASTIC CABLE TIES. DO NOT USE WIRE.

THE DUCTBANK PROFILES SHOWN HERE ARE TYPICAL OF ALL DUCTBANK REQUIREMENTS WITH ADDITIONAL STEEL, CONCRETE BLOCK AND CONCRETE FOR THE LARGER DUCTBANK.