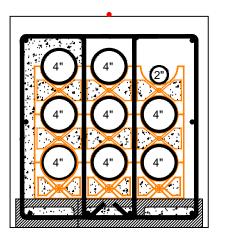

NOTE: **ALL NOTES AND CALLOUTS APPLY TO** ALL DUCTBANKS.

LARGER **SECONDARY DUCTBANK** 

NOTE: STRAP CONDUIT TO SUPPORTS USING PLASTIC CABLE TIES. DO NOT USE WIRE.

THE DUCTBANK PROFILES SHOWN HERE ARE TYPICAL OF ALL DUCTBANK REQUIREMENTS WITH ADDITIONAL STEEL, CONCRETE BLOCK AND CONCRETE FOR THE LARGER DUCTBANK.