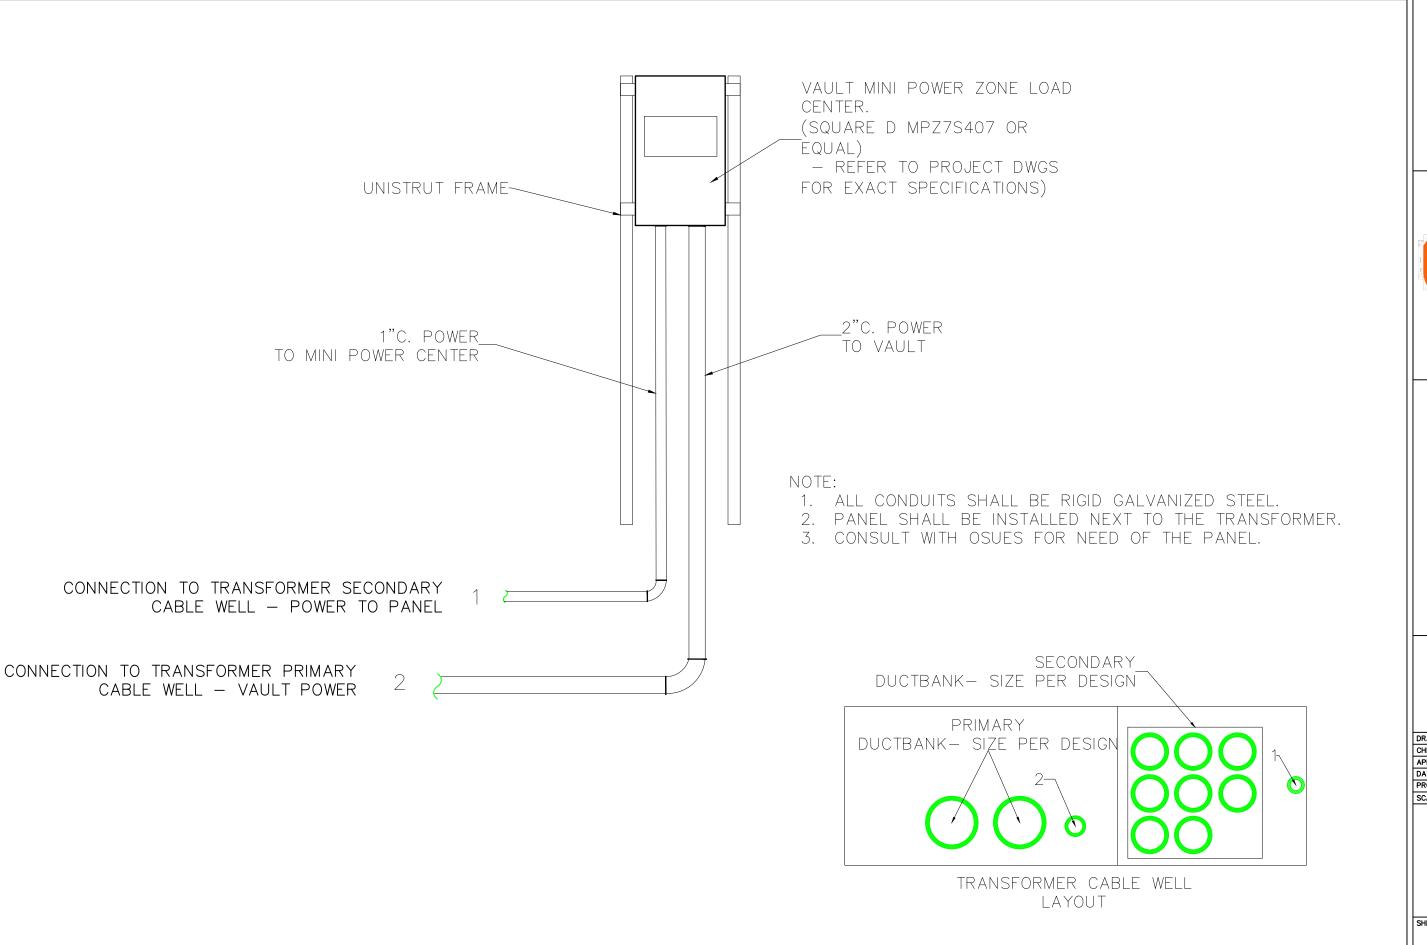

OKLAHOMA STATE UNIVERSITY

DRAWN BY: AG
CHECKED BY:
APPROVED BY:
DATE: 08/01/2020
PROJECT #:
SCALE: NTS

OUTDOOR POWER LOAD CENTER (FOR 480V)

SHEET NUMBER