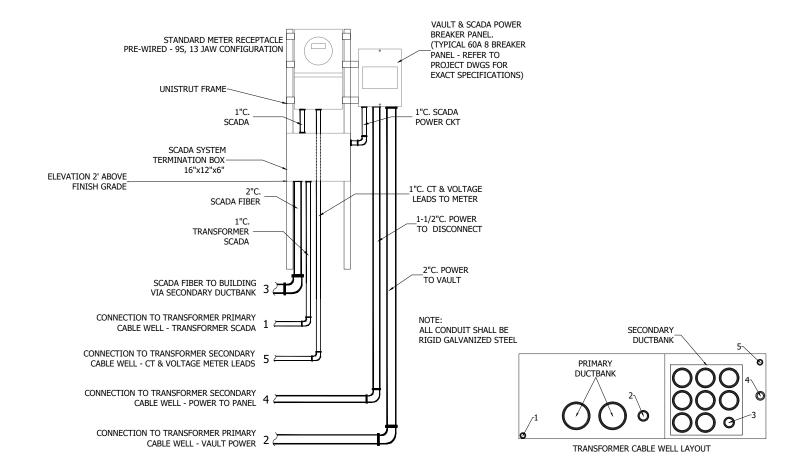

| DRAWN BY: TDA    |  |  |
|------------------|--|--|
| CHECKED BY: NA   |  |  |
| APPROVED BY: NA  |  |  |
| DATE: 09/17/2018 |  |  |
| PROJECT #: NA    |  |  |
| SCALE: 1/2" = 1' |  |  |

METER PEDESTAL WITH METER BASE (208V) BREAKER PANEL AND

SCADA TERMINATION BOX

SHEET NUMBER

ESMTR-01

| DATE       | ISSUE |
|------------|-------|
| 07/11/2019 | REV-1 |
|            |       |
|            |       |
|            |       |
|            |       |
|            |       |