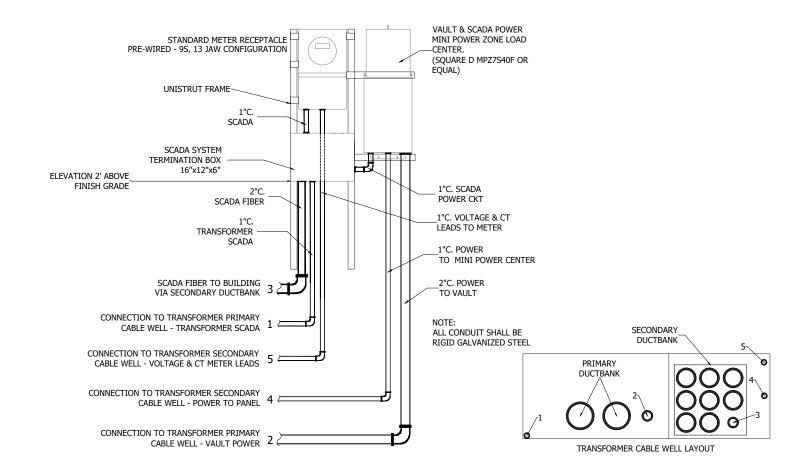

DRAWN BY: TDA
CHECKED BY: NA
APPROVED BY: NA
DATE: 11/29/2018
PROJECT #: NA
SCALE: 1/2" = 1'

METER PEDESTAL WITH METER BASE (480V)

POWER LOAD CENTER & SCADA TERMINATION BOX

SHEET NUMBER

FSMTR-02

Facilities
Managment
Energy Services
220 Central Plant
Phone: (405) 744-5044