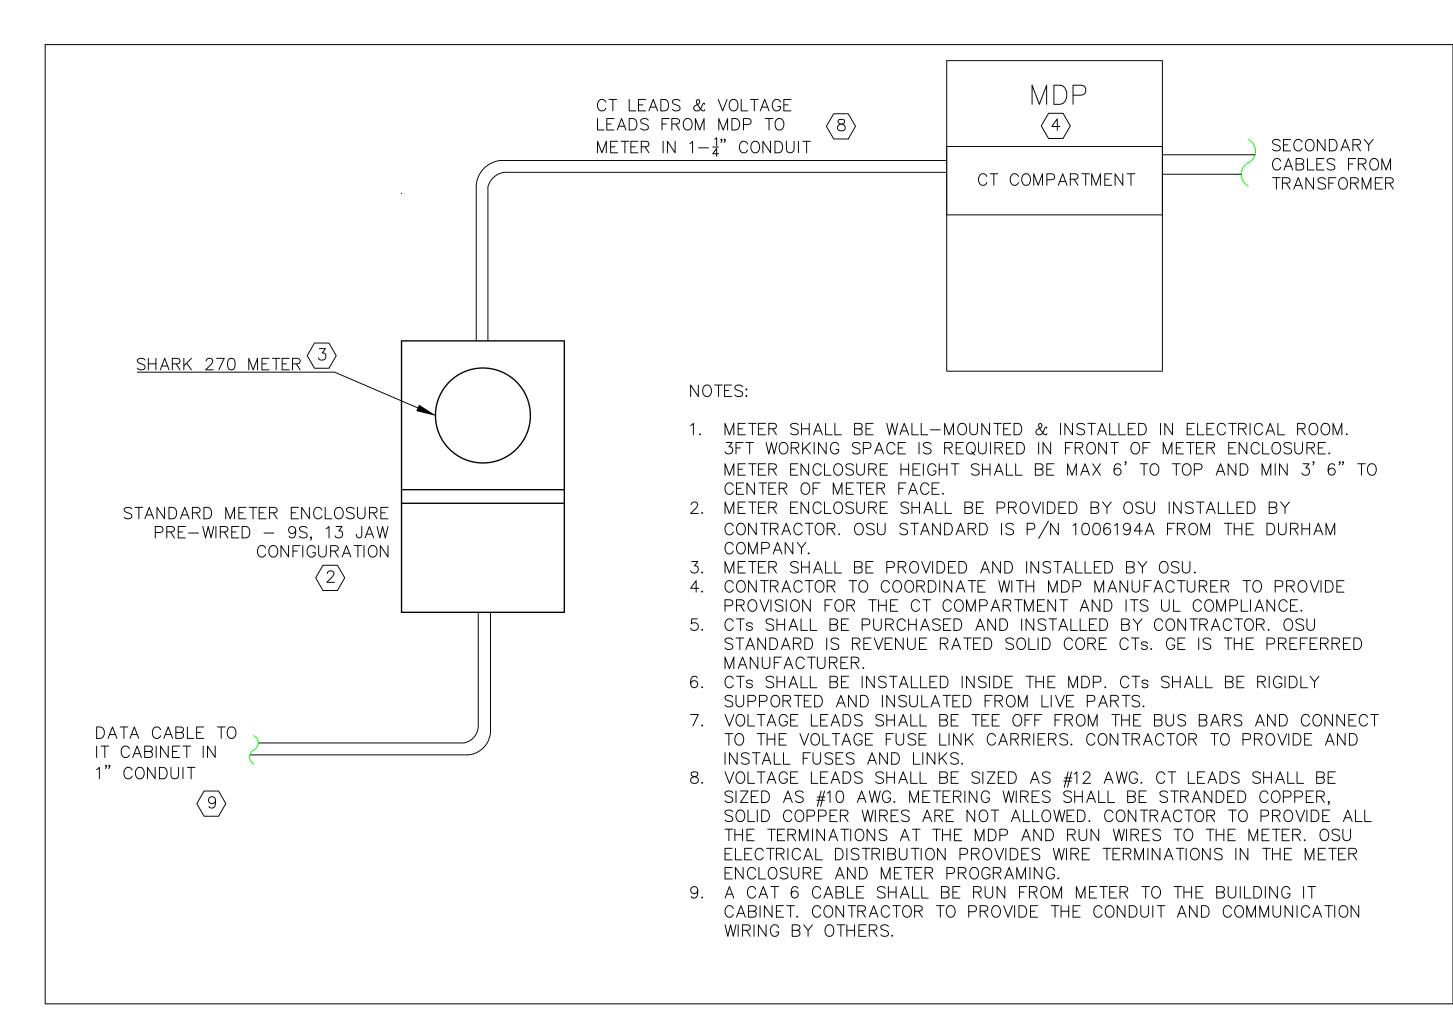

OKLAHOMA STATE UNIVERSITY

DRAWN BY: AG CHECKED BY: APPROVED BY:

DATE: 01-08-2020
PROJECT #:
SCALE: NTS

INDOOR ELECTRIC METER DETAIL FOR SERVICES EXCEEDING 400A

SHEET NUMBER

Facilities
Managment
Energy Services
220 Central Plant
Phone: (405) 744-5044