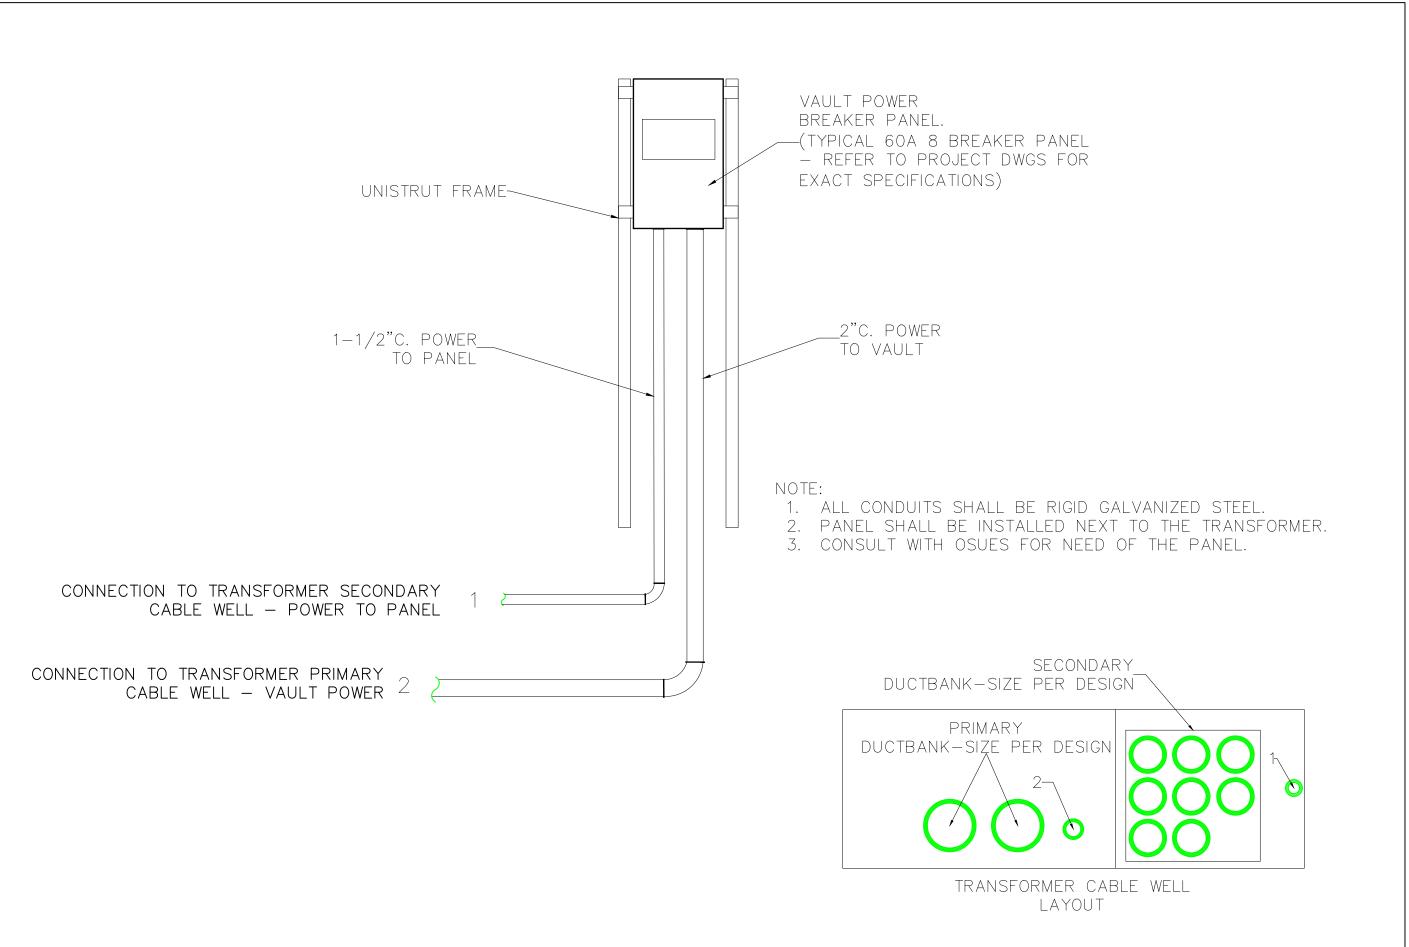

OKLAHOMA STATE UNIVERSITY

DRAWN BY: AG
CHECKED BY:
APPROVED BY:
DATE: 08/01/2020
PROJECT #:

SCALE: NTS

OUTDOOR BREAKER PANEL (FOR 208V)

SHEET NUMBER

Facilities
Managment
Energy Services
220 Central Plant
Phone: (405) 744-5044